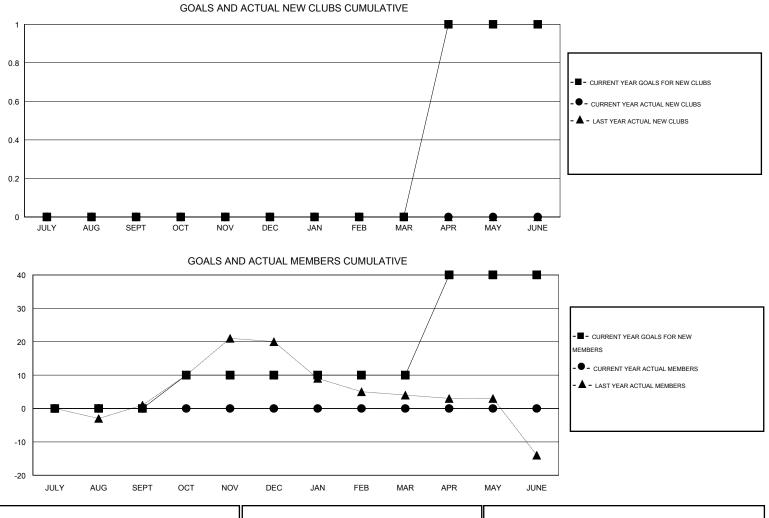

## Judy Hankom GMT

| GMT: Judy Hankom LOCATION WISCO |                  |                   |                  | WISCONS          | NSIN                  |                    |                                     |                    | GMT CA 1         |  |
|---------------------------------|------------------|-------------------|------------------|------------------|-----------------------|--------------------|-------------------------------------|--------------------|------------------|--|
|                                 |                  | Clubs             |                  |                  | Members               |                    |                                     |                    |                  |  |
|                                 | RESU             | LTS FOR 2016-2017 |                  |                  | RESULTS FOR 2016-2017 |                    |                                     |                    |                  |  |
| QUARTER                         | NEW CLUB<br>GOAL | NEW CLUBS         | DROPPED<br>CLUBS | NET<br>GAIN/LOSS | QUARTER               | NEW MEMBER<br>GOAL | CHARTER AND<br>NEW MEMBERS<br>ADDED | DROPPED<br>MEMBERS | NET<br>GAIN/LOSS |  |
| JULY/AUG/SEPT                   | 0                | 0                 | 0                | 0                | JULY/AUG/SEPT         | 0                  | 0                                   | 0                  | 0                |  |
| OCT/NOV/DEC                     | 0                | 0                 | 0                | 0                | OCT/NOV/DEC           | 10                 | 0                                   | 0                  | 0                |  |
| JAN/FEB/MAR                     | 0                | 0                 | 0                | 0                | JAN/FEB/MAR           | 0                  | 0                                   | 0                  | 0                |  |
| APR/MAY/JUNE                    | 1                | 0                 | 0                | 0                | APR/MAY/JUNE          | 30                 | 0                                   | 0                  | 0                |  |